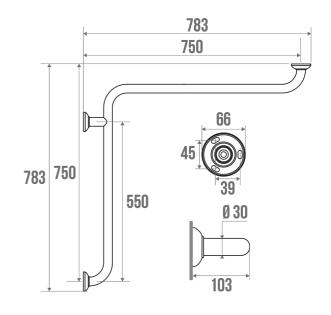

## **PRODUCT DESCRIPTION**

The CLASSIC 2-wall corner grab bar with a diameter of 30 mm in white epoxy aluminium is mainly installed in a shower or bathtub area.

It allows you to cross the step of a tray or the edge of a bathtub, to keep your balance in a standing or sitting position, to get up and to transfer from one support to another. This bar is reversible and delivered disassembled.

It has 3 attachment points.

The bases and fixing covers are made of polymer.

## **TECHNICAL DATA**

| Product Type                 | 2-wall corner grab bar |
|------------------------------|------------------------|
| Range                        | CLASSIC                |
| Load capacity                | 120 kg                 |
| Made in France               | Yes                    |
| Eligible for my Adapt' bonus | Yes                    |
| Guarantee                    | 10 years               |
| Matter                       | Aluminium              |
| Diameter                     | 30 mm                  |
| Gencod                       | 3563390493304          |
| Weight                       | 1.255 kg               |
| Colour                       | White                  |
| Size                         | 750 x 750 mm           |