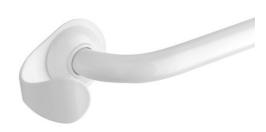

## **CANE, BAG OR GARMENT HOLDER CLASSIC**

White 049322

## PRODUCT DESCRIPTION

This clever accessory allows you to carry a cane or hang a bag or a piece of clothing.

It is adaptable to CLASSIC aluminium bars.

Its permissible load is 15 kg.

It mounts to the bar attachment and therefore does not require additional drilling.