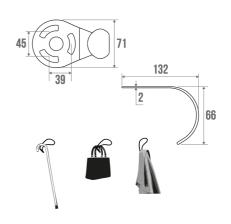

## PRODUCT DESCRIPTION

This clever accessory allows you to carry a cane or hang a bag or a piece of clothing.

It is adaptable to CLASSIC aluminium bars.

Its permissible load is 15 kg.

It mounts to the bar attachment and therefore does not require additional drilling.

## **TECHNICAL DATA**

| Product Type   | Cane, bag or garment holder |
|----------------|-----------------------------|
| Range          | CLASSIC                     |
| Made in France | Yes                         |
| Guarantee      | 10 years                    |
| Matter         | Aluminium                   |
| Gencod         | 3563390493229               |
| Weight         | 0.035 kg                    |
| Colour         | White                       |