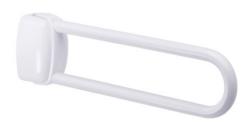

## PRODUCT DESCRIPTION

The CLASSIC 30 mm diameter lift-up bar made of white epoxy aluminium can be installed in the toilet. It locks in an upright position. The base is made of synthetic resin. It is sold alone without a support stand.