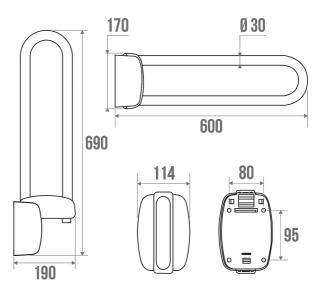

## PRODUCT DESCRIPTION

The CLASSIC 30 mm diameter lift-up bar made of white epoxy aluminium can be installed in the toilet. It locks in an upright position. The base is made of synthetic resin. It is sold alone without a support stand.

#### **TECHNICAL DATA**

| Product Type                 | Lifting Bars  |
|------------------------------|---------------|
| Range                        | CLASSIC       |
| Load capacity                | 120 kg        |
| Laboratory Tests             | 225 kg        |
| Made in France               | Yes           |
| Eligible for my Adapt' bonus | Yes           |
| Guarantee                    | 10 years      |
| Medical Works Council        | Yes           |
| Matter                       | Aluminium     |
| Diameter                     | 30 mm         |
| Gencod                       | 3563390488607 |
| Weight                       | 1.809 kg      |
| Colour                       | White         |
| Size                         | 600 mm        |