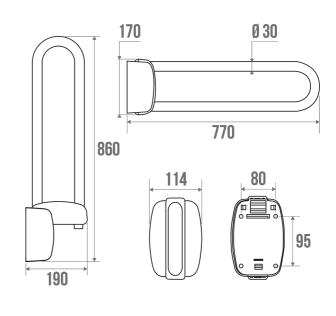

## PRODUCT DESCRIPTION

The CLASSIC 30 mm diameter lift-up bar made of white epoxy aluminium can be installed in the toilet.

It locks in an upright position.

The base is made of synthetic resin.

It is sold alone without a support stand.

#### **TECHNICAL DATA**

| Load Capacity                | 120 kg        |
|------------------------------|---------------|
| Laboratory Tests             | 225 kg        |
| Product Type                 | Lifting Bars  |
| Range                        | CLASSIC       |
| Made in France               | Yes           |
| Eligible for my Adapt' bonus | Yes           |
| Guarantee                    | 10 years      |
| Medical Works Council        | Yes           |
| Matter                       | Aluminium     |
| Diameter                     | 30 mm         |
| Gencod                       | 3563390488805 |
| Weight                       | 2.037 kg      |
| Colour                       | White         |
| Size                         | 770 mm        |