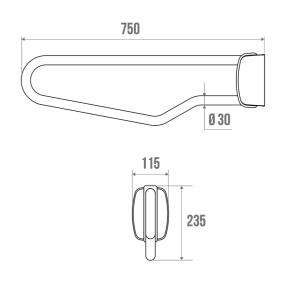

#### PRODUCT DESCRIPTION

The CLASSIC 30 mm diameter lift-up bar made of white epoxy aluminium can be installed in the toilet.

It locks in an upright position.

The base is made of synthetic resin.

It is sold alone without a support stand.

#### **TECHNICAL DATA**

| Product Type                 | Lifting Bars  |
|------------------------------|---------------|
| Made in France               | Yes           |
| Eligible for my Adapt' bonus | Yes           |
| Guarantee                    | 1 year        |
| Matter                       | Steel         |
| Diameter                     | 30 mm         |
| Gencod                       | 3563398228601 |
| Weight                       | 2.097 kg      |
| Colour                       | White         |
| Size                         | 750 mm        |