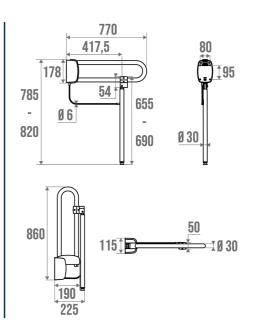

## PRODUCT DESCRIPTION

The CLASSIC 30 mm diameter lift-up bar with support stand made of epoxy aluminium can be installed in the toilet. It locks in an upright position.

The support stand allows height adjustment of 3.5 cm.

## **TECHNICAL DATA**

| Product Type                 | Lifting Bars  |
|------------------------------|---------------|
| Range                        | CLASSIC       |
| Made in France               | Yes           |
| Eligible for my Adapt' bonus | Yes           |
| Guarantee                    | 10 years      |
| Matter                       | Aluminium     |
| Diameter                     | 30 mm         |
| Gencod                       | 3563390488799 |
| Weight                       | 2.150 kg      |
| Colour                       | White         |
| Size                         | 770 mm        |
| ·                            |               |