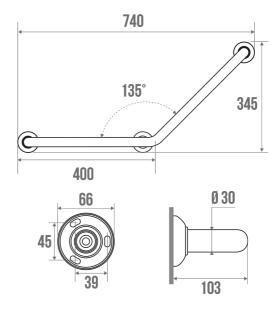

# **PRODUCT DESCRIPTION**

The 135° aluminum angled bar with a diameter of 30 mm can be installed in a toilet or bathtub area. It allows you to keep your balance while standing or sitting, to get up and to transfer from one support to another. Its antibacterial treatment guarantees optimal hygiene by reducing cross-contamination in public spaces. It is sold with a clip-on sliding shower holder. The bases and fixing covers are made of polymer. It has 3 attachment points.

## **PRODUCT ADVANTAGES**

CONCEALED FIXINGS

ANTI-BACTERIAL

**TECHNICAL DATA** 

| Load Capacity                | 150 kg        |
|------------------------------|---------------|
| Product Type                 | Angled bars   |
| Range                        | ANTIBACTERIAL |
| Made in France               | Yes           |
| Eligible for my Adapt' bonus | Yes           |
| Guarantee                    | 10 years      |
| Matter                       | Aluminium     |
| Diameter                     | 30 mm         |
| Gencod                       | 3563394902703 |
| Weight                       | 0.860 kg      |
| Colour                       | White         |