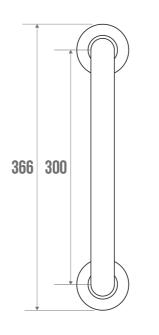

### **TECHNICAL DATA**

| Load Capacity                | 150 kg        |
|------------------------------|---------------|
| Product Type                 | Straight bars |
| Range                        | ANTIBACTERIAL |
| Made in France               | Yes           |
| Eligible for my Adapt' bonus | Yes           |
| Guarantee                    | 10 years      |
| Matter                       | Aluminium     |
| Diameter                     | 30 mm         |
| Gencod                       | 3563394901300 |
| Weight                       | 0.420 kg      |
| Colour                       | White         |
| Size                         | 300 mm        |