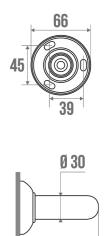

## **PRODUCT DESCRIPTION**

The 30 mm diameter aluminium grab bar can be installed in a shower or bathtub area. It can be positioned vertically, horizontally or 135°.

It allows you to cross the step of a tray or the edge of a bathtub (in an upright position only), to keep your balance in a standing or sitting position, to get up and to transfer from one support to another.

### **TECHNICAL DATA**

| Load Capacity                | 150 kg        |
|------------------------------|---------------|
| Product Type                 | Straight bars |
| Range                        | ANTIBACTERIAL |
| Made in France               | Yes           |
| Eligible for my Adapt' bonus | Yes           |
| Guarantee                    | 10 years      |
| Matter                       | Aluminium     |
| Diameter                     | 30 mm         |
| Gencod                       | 3563394901300 |
| Weight                       | 0.420 kg      |
| Colour                       | White         |
| Size                         | 300 mm        |