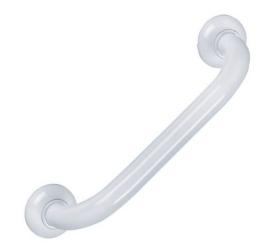

# **ANTIBACTERIAL STRAIGHT BAR**

White 490140

## **PRODUCT DESCRIPTION**

The 30 mm diameter aluminium grab bar can be installed in a shower or bathtub area. It can be positioned vertically, horizontally or 135°.

It allows you to cross the step of a tray or the edge of a bathtub (in an upright position only), to keep your balance in a standing or sitting position, to get up and to transfer from one support to another.