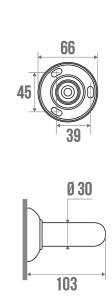

## **PRODUCT DESCRIPTION**

The 30 mm diameter aluminium grab bar can be installed in a shower or bathtub area. It can be positioned vertically, horizontally or 135°.

It allows you to cross the step of a tray or the edge of a bathtub (in an upright position only), to keep your balance in a standing or sitting position, to get up and to transfer from one support to another.

### **TECHNICAL DATA**

| Load Capacity                | 150 kg        |
|------------------------------|---------------|
| Product Type                 | Straight bars |
| Range                        | ANTIBACTERIAL |
| Made in France               | Yes           |
| Eligible for my Adapt' bonus | Yes           |
| Guarantee                    | 10 years      |
| Matter                       | Aluminium     |
| Diameter                     | 30 mm         |
| Gencod                       | 3563394901409 |
| Weight                       | 0.500 kg      |
| Colour                       | White         |
| Size                         | 400 mm        |