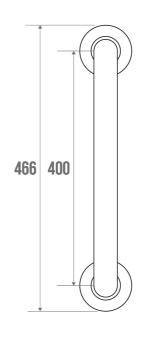

### **TECHNICAL DATA**

| Load Capacity                | 150 kg        |
|------------------------------|---------------|
| Product Type                 | Straight bars |
| Range                        | ANTIBACTERIAL |
| Made in France               | Yes           |
| Eligible for my Adapt' bonus | Yes           |
| Guarantee                    | 10 years      |
| Matter                       | Aluminium     |
| Diameter                     | 30 mm         |
| Gencod                       | 3563394901409 |
| Weight                       | 0.500 kg      |
| Colour                       | White         |
| Size                         | 400 mm        |