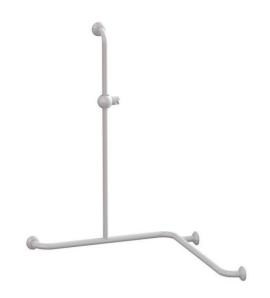

## **PRODUCT DESCRIPTION**

The 2-wall aluminium corner T-bar with a diameter of 30 mm horizontal and 25 mm vertical is mainly installed in a shower or bathtub area.

It allows you to cross the step of a tray or the edge of a bathtub, to keep your balance in a standing or sitting position, to get up and to transfer from one support to another.

Its antibacterial treatment guarantees optimal hygiene by reducing cross-contamination in public spaces.

It is sold with a clip-on sliding shower holder.

The bases and fixing covers are made of polymer.

This bar is reversible for more modularity.

It is delivered disassembled and has 4 fixing points.