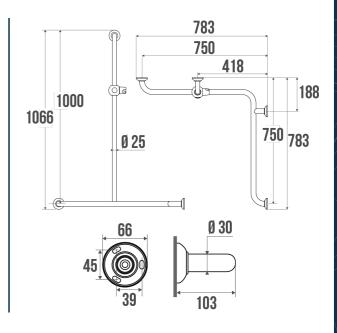

## **PRODUCT DESCRIPTION**

The 2-wall aluminium corner T-bar with a diameter of 30 mm horizontal and 25 mm vertical is mainly installed in a shower or bathtub area.

It allows you to cross the step of a tray or the edge of a bathtub, to keep your balance in a standing or sitting position, to get up and to transfer from one support to another.

## **TECHNICAL DATA**

| Load Capacity                | 150 kg        |
|------------------------------|---------------|
| Product Type                 | T/L Bars      |
| Range                        | ANTIBACTERIAL |
| Made in France               | Yes           |
| Eligible for my Adapt' bonus | Yes           |
| Guarantee                    | 10 years      |
| Matter                       | Aluminium     |
| Diameter                     | 32 mm         |
| Gencod                       | 3563394903601 |
| Weight                       | 1.800 kg      |
| Colour                       | White         |