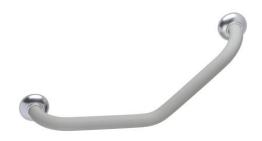

### **PRODUCT DESCRIPTION**

The 135° SOFT aluminium elbow bar with a diameter of 30 mm can be installed in a toilet or bathtub area.

It allows you to keep your balance while standing or sitting, to get up and to transfer from one support to another.

It offers a soft touch thanks to its soft coating.

The bases and fixing covers are made of matt chrome-plated synthetic resin.