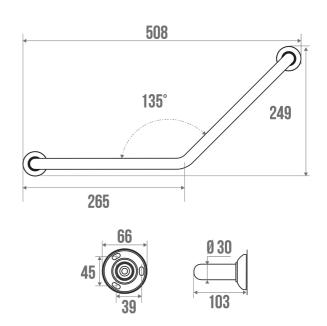

### **PRODUCT DESCRIPTION**

The 135° SOFT aluminium elbow bar with a diameter of 30 mm can be installed in a toilet or bathtub area.

It allows you to keep your balance while standing or sitting, to get up and to transfer from one support to another.

#### **TECHNICAL DATA**

| Load Capacity                | 150 kg        |
|------------------------------|---------------|
| Product Type                 | Angled bars   |
| Range                        | SOFT          |
| Made in France               | Yes           |
| Eligible for my Adapt' bonus | Yes           |
| Guarantee                    | 5 years       |
| Matter                       | Aluminium     |
| Diameter                     | 30 mm         |
| Gencod                       | 3563390492253 |
| Weight                       | 0.554 kg      |
| Colour                       | Grey          |
| Size                         | 265 x 265 mm  |