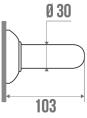

## **PRODUCT DESCRIPTION**

The 30 mm diameter SOFT aluminium grab bar can be installed in a shower or bathtub area. It can be positioned vertically, horizontally or 135°.

It allows you to cross the step of a tray or the edge of a bathtub (in an upright position only), to keep your balance in a standing or sitting position, to get up and to transfer from one support to another.

## **TECHNICAL DATA**

| Straight bars |
|---------------|
| SOFT          |
| 150 kg        |
| Yes           |
| Yes           |
| 5 years       |
| Aluminium     |
| 30 mm         |
| 3563390491652 |
| 0.449 kg      |
| Grey          |
| 600 mm        |
|               |