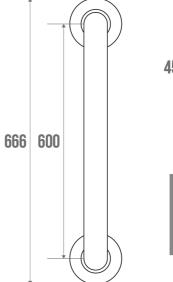

## **TECHNICAL DATA**

| Straight bars |
|---------------|
| SOFT          |
| 150 kg        |
| Yes           |
| Yes           |
| 5 years       |
| Aluminium     |
| 30 mm         |
| 3563390491652 |
| 0.449 kg      |
| Grey          |
| 600 mm        |
|               |