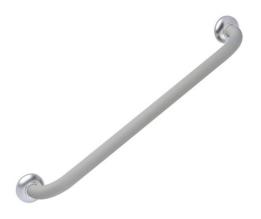

SOFT STRAIGHT BAR

Grey

049165

## **PRODUCT DESCRIPTION**

The 30 mm diameter SOFT aluminium grab bar can be installed in a shower or bathtub area. It can be positioned vertically, horizontally or 135°.

It allows you to cross the step of a tray or the edge of a bathtub (in an upright position only), to keep your balance in a standing or sitting position, to get up and to transfer from one support to another.

It offers a soft and warm touch thanks to its soft coating.

The bases and fixing covers are made of matt chrome-plated synthetic resin.