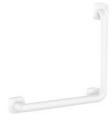

90° ANGLED BAR ERGOLIFE

White

045270

## **PRODUCT DESCRIPTION**

The ERGOLIFE 90° Angled Bar with 3 Attachment Points is mainly installed in a shower area.

It allows you to step over a recipient's step, to keep your balance in a standing or sitting position, to get up and to transfer from one support to another.