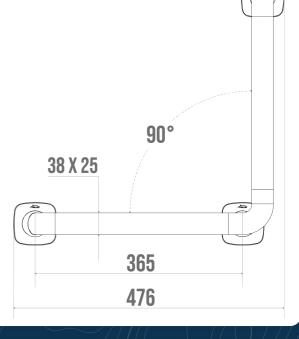

It offers a soft and warm touch thanks to its nylon coating.

Its elliptical design of 38 x 25 mm guarantees optimal grip and very good ergonomics.

With a distance between the bar and the wall of only 38 mm, its footprint is minimal.