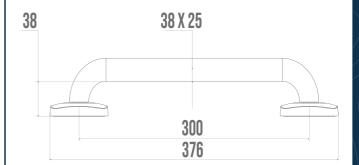

It offers a soft and warm touch thanks to its nylon coating.

Its elliptical design of 38  $\times$  25 mm guarantees optimal grip and very good ergonomics.

With a distance between the bar and the wall of only 38 mm, its footprint is minimal.

### **TECHNICAL DATA**

| Load Capacity                | 150 kg        |
|------------------------------|---------------|
| Laboratory Tests             | 225 kg        |
| Product Type                 | Straight bars |
| Range                        | ERGOLIFE      |
| Made in France               | Yes           |
| Eligible for my Adapt' bonus | Yes           |
| Guarantee                    | 10 years      |
| Matter                       | Nylon         |
| Diameter                     | 38 x 25 mm    |
| Gencod                       | 3563390451304 |
| Weight                       | 0.610 kg      |
| Colour                       | White         |
| Size                         | 300 mm        |
| Version                      | With bases    |