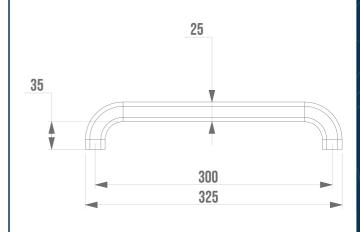

It offers a soft and warm touch thanks to its nylon coating.

Its elliptical design of 38 x 25 mm guarantees optimal grip and very good ergonomics.

With a distance between the bar and the wall of only 38 mm, its footprint is minimal.

#### **TECHNICAL DATA**

| Product Type                 | Straight bars      |
|------------------------------|--------------------|
| Range                        | ERGOLIFE           |
| Load capacity                | 80 kg              |
| Made in France               | Yes                |
| Eligible for my Adapt' bonus | Yes                |
| Guarantee                    | 10 years           |
| Matter                       | Nylon              |
| Diameter                     | 38 x 25 mm         |
| Gencod                       | 3563390451359      |
| Weight                       | 0.580 kg           |
| Colour                       | White              |
| Size                         | 300 mm             |
| Version                      | Without bases      |
| CCTP - 045140                | CCTP - 045140.docx |