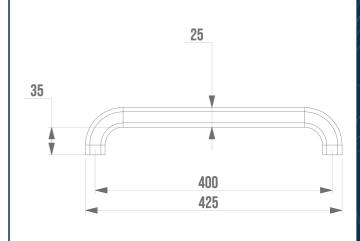

It offers a soft and warm touch thanks to its nylon coating.

Its elliptical design of  $38 \times 25 \text{ mm}$  guarantees optimal grip and very good ergonomics.

With a distance between the bar and the wall of only 38 mm, its footprint is minimal.

### **TECHNICAL DATA**

| Product Type                 | Straight bars |
|------------------------------|---------------|
| Range                        | ERGOLIFE      |
| Made in France               | Yes           |
| Eligible for my Adapt' bonus | Yes           |
| Guarantee                    | 10 years      |
| Matter                       | Nylon         |
| Diameter                     | 38 x 25 mm    |
| Gencod                       | 3563390451458 |
| Colour                       | White         |
| Size                         | 400 mm        |
| Version                      | Without bases |