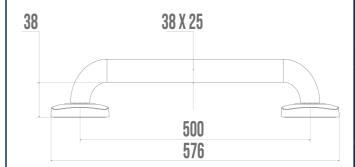

It offers a soft and warm touch thanks to its nylon coating.

Its elliptical design of 38  $\times$  25 mm guarantees optimal grip and very good ergonomics.

With a distance between the bar and the wall of only 38 mm, its footprint is minimal.

### **TECHNICAL DATA**

| Product Type                 | Straight bars      |
|------------------------------|--------------------|
| Range                        | ERGOLIFE           |
| Load capacity                | 80 kg              |
| Made in France               | Yes                |
| Eligible for my Adapt' bonus | Yes                |
| Guarantee                    | 10 years           |
| Matter                       | Nylon              |
| Diameter                     | 38 x 25 mm         |
| Gencod                       | 3563390451502      |
| Weight                       | 0.890 kg           |
| Colour                       | White              |
| Size                         | 500 mm             |
| Version                      | With bases         |
| CCTP - 045140                | CCTP - 045140.docx |