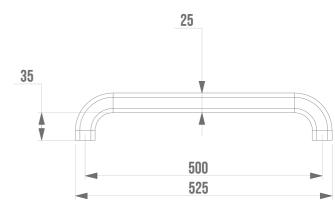

It offers a soft and warm touch thanks to its nylon coating.

Its elliptical design of 38 x 25 mm guarantees optimal grip and very good ergonomics.

With a distance between the bar and the wall of only 38 mm, its footprint is minimal.

## **TECHNICAL DATA**

| Product Type                 | Straight bars      |
|------------------------------|--------------------|
| Range                        | ERGOLIFE           |
| Load capacity                | 80 kg              |
| Made in France               | Yes                |
| Eligible for my Adapt' bonus | Yes                |
| Guarantee                    | 10 years           |
| Matter                       | Nylon              |
| Diameter                     | 38 x 25 mm         |
| Gencod                       | 3563390451557      |
| Weight                       | 0.750 kg           |
| Colour                       | White              |
| Size                         | 500 mm             |
| Version                      | Without bases      |
| CCTP - 045140                | CCTP - 045140.docx |