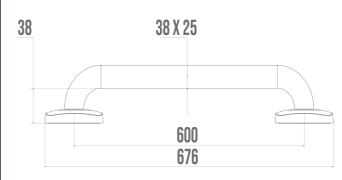

It offers a soft and warm touch thanks to its nylon coating.

Its elliptical design of 38  $\times$  25 mm guarantees optimal grip and very good ergonomics.

With a distance between the bar and the wall of only 38 mm, its footprint is minimal.

## **TECHNICAL DATA**

| Product Type                 | Straight bars      |
|------------------------------|--------------------|
| Range                        | ERGOLIFE           |
| Load capacity                | 80 kg              |
| Made in France               | Yes                |
| Eligible for my Adapt' bonus | Yes                |
| Guarantee                    | 10 years           |
| Matter                       | Nylon              |
| Diameter                     | 38 x 25 mm         |
| Gencod                       | 3563390451601      |
| Weight                       | 1.060 kg           |
| Colour                       | White              |
| Size                         | 600 mm             |
| Version                      | With bases         |
| CCTP - 045140                | CCTP - 045140.docx |