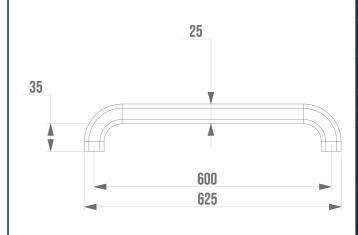

It offers a soft and warm touch thanks to its nylon coating.

Its elliptical design of 38 x 25 mm guarantees optimal grip and very good ergonomics.

With a distance between the bar and the wall of only 38 mm, its footprint is minimal.

### **TECHNICAL DATA**

| Product Type                 | Straight bars      |
|------------------------------|--------------------|
| Range                        | ERGOLIFE           |
| Load capacity                | 80 kg              |
| Made in France               | Yes                |
| Eligible for my Adapt' bonus | Yes                |
| Guarantee                    | 10 years           |
| Matter                       | Nylon              |
| Diameter                     | 38 x 25 mm         |
| Gencod                       | 3563390451656      |
| Colour                       | White              |
| Size                         | 600 mm             |
| Version                      | Without bases      |
| CCTP - 045140                | CCTP - 045140.docx |