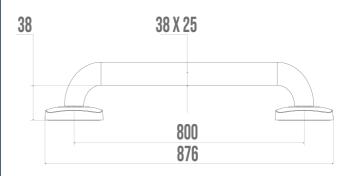

It offers a soft and warm touch thanks to its nylon coating.

Its elliptical design of 38  $\times$  25 mm guarantees optimal grip and very good ergonomics.

With a distance between the bar and the wall of only 38 mm, its footprint is minimal.

## **TECHNICAL DATA**

| Product Type                 | Straight bars      |
|------------------------------|--------------------|
| Range                        | ERGOLIFE           |
| Load capacity                | 80 kg              |
| Made in France               | Yes                |
| Eligible for my Adapt' bonus | Yes                |
| Guarantee                    | 10 years           |
| Matter                       | Nylon              |
| Diameter                     | 38 x 25 mm         |
| Gencod                       | 3563390451809      |
| Weight                       | 1.330 kg           |
| Colour                       | White              |
| Size                         | 800 mm             |
| Version                      | With bases         |
| CCTP - 045140                | CCTP - 045140.docx |