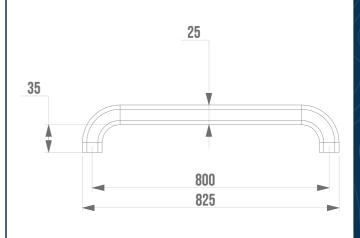

It offers a soft and warm touch thanks to its nylon coating.

Its elliptical design of 38 x 25 mm guarantees optimal grip and very good ergonomics.

With a distance between the bar and the wall of only 38 mm, its footprint is minimal.

### **TECHNICAL DATA**

| Product Type                 | Straight bars      |
|------------------------------|--------------------|
| Range                        | ERGOLIFE           |
| Load capacity                | 80 kg              |
| Made in France               | Yes                |
| Eligible for my Adapt' bonus | Yes                |
| Guarantee                    | 10 years           |
| Matter                       | Nylon              |
| Diameter                     | 38 x 25 mm         |
| Gencod                       | 3563390451854      |
| Colour                       | White              |
| Size                         | 800 mm             |
| Version                      | Without bases      |
| CCTP - 045140                | CCTP - 045140.docx |