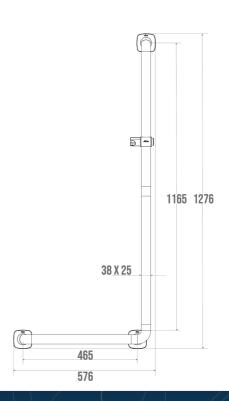

It offers a soft and warm touch thanks to its nylon coating.

Its elliptical design of 38 x 25 mm guarantees optimal grip and very good ergonomics.

With a distance between the bar and the wall of only 38 mm, its footprint is minimal.

### **TECHNICAL DATA**

| Product Type                 | L-shaped bars      |
|------------------------------|--------------------|
| Range                        | ERGOLIFE           |
| Load capacity                | 120 kg             |
| Made in France               | Yes                |
| Eligible for my Adapt' bonus | Yes                |
| Guarantee                    | 10 years           |
| Matter                       | Nylon              |
| Diameter                     | 38 x 25 mm         |
| Gencod                       | 3563390452806      |
| Colour                       | White              |
| Size                         | 576 mm             |
| Version                      | Right - With bases |
| CCTP - 045280                | CCTP - 045280.docx |