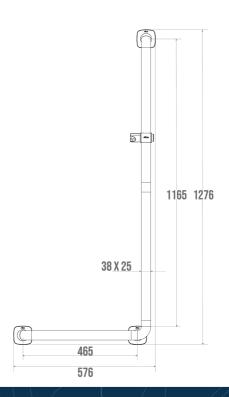

It offers a soft and warm touch thanks to its nylon coating.

Its elliptical design of 38 x 25 mm guarantees optimal grip and very good ergonomics.

With a distance between the bar and the wall of only 38 mm, its footprint is minimal.

#### **TECHNICAL DATA**

| Product Type                 | L-shaped bars      |
|------------------------------|--------------------|
| Range                        | ERGOLIFE           |
| Load capacity                | 120 kg             |
| Made in France               | Yes                |
| Eligible for my Adapt' bonus | Yes                |
| Guarantee                    | 10 years           |
| Matter                       | Nylon              |
| Diameter                     | 38 x 25 mm         |
| Gencod                       | 3563390452905      |
| Colour                       | White              |
| Size                         | 576 mm             |
| Version                      | Left - With Bases  |
| CCTP - 045280                | CCTP - 045280.docx |