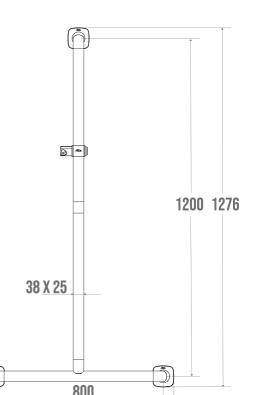

It offers a soft and warm touch thanks to its nylon coating. Its elliptical design of  $38 \times 25$  mm guarantees optimal grip and very good ergonomics.

With a distance between the bar and the wall of only 38 mm, its footprint is minimal.

Its uniform, non-porous surface makes maintenance easy. This bar is available with or without bases.

The 8 attachment points of the version with bases simplify installation. The version without bases, with a single-point fixing, guarantees optimal hygiene.

This bar is available in a right or left version and includes a pullout shower holder.

It is delivered disassembled.

The ERGOLIFE range is ideal for hospitals, nursing homes and retirement homes.