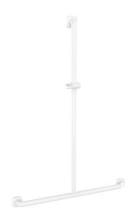

## **PRODUCT DESCRIPTION**

PELLET

The ERGOLIFE 3-point T-bar is mainly installed in a shower area.

It allows you to keep your balance while standing or sitting, to get up and to transfer from one support to another.

This bar is available in a right or left version and includes a pullout shower holder.

It is delivered disassembled.

The ERGOLIFE range is ideal for hospitals, nursing homes and retirement homes.