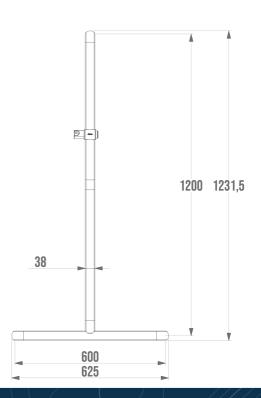

It offers a soft and warm touch thanks to its nylon coating.

Its elliptical design of  $38 \times 25$  mm guarantees optimal grip and very good ergonomics.

With a distance between the bar and the wall of only 38 mm, its footprint is minimal.

#### **TECHNICAL DATA**

| Product Type                 | T-bars             |
|------------------------------|--------------------|
| Range                        | ERGOLIFE           |
| Load capacity                | 120 kg             |
| Made in France               | Yes                |
| Eligible for my Adapt' bonus | Yes                |
| Guarantee                    | 10 years           |
| Matter                       | Nylon              |
| Diameter                     | 38 x 25 mm         |
| Gencod                       | 3563390453452      |
| Colour                       | White              |
| Size                         | 600 mm             |
| Version                      | Without bases      |
| CCTP - 045340                | CCTP - 045340.docx |