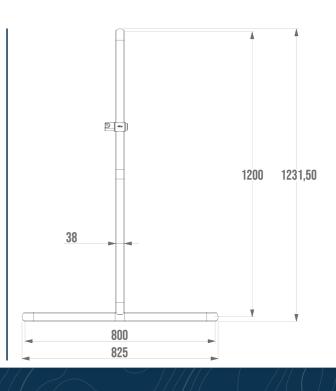

It offers a soft and warm touch thanks to its nylon coating.

Its elliptical design of 38 x 25 mm guarantees optimal grip and very good ergonomics.

With a distance between the bar and the wall of only 38 mm, its footprint is minimal.

### **TECHNICAL DATA**

| Product Type                 | T-bars             |
|------------------------------|--------------------|
| Range                        | ERGOLIFE           |
| Load capacity                | 120 kg             |
| Made in France               | Yes                |
| Eligible for my Adapt' bonus | Yes                |
| Guarantee                    | 10 years           |
| Matter                       | Nylon              |
| Diameter                     | 38 x 25 mm         |
| Gencod                       | 3563390453469      |
| Colour                       | White              |
| Size                         | 800 mm             |
| Version                      | Without bases      |
| CCTP - 045340                | CCTP - 045340.docx |