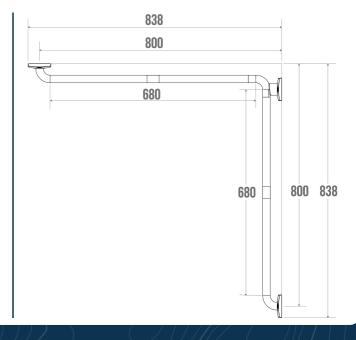

#### **PRODUCT DESCRIPTION**

The ERGOLIFE 2-wall corner bar is mainly installed in a shower or bathtub area.

It allows you to cross the step of a tray or the edge of a bathtub, to keep your balance in a standing or sitting position, to get up and to transfer from one support to another.

It offers a soft and warm touch thanks to its nylon coating.

Its elliptical design of  $38 \times 25 \text{ mm}$  guarantees optimal grip and very good ergonomics.

With a distance between the bar and the wall of only 38 mm, its footprint is minimal.