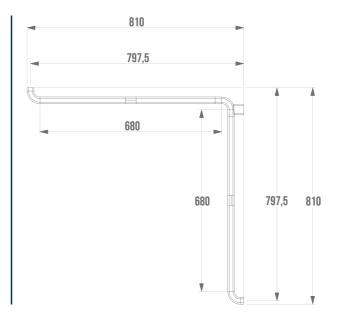

### **PRODUCT DESCRIPTION**

The ERGOLIFE 2-wall corner bar is mainly installed in a shower or bathtub area.

It allows you to cross the step of a tray or the edge of a bathtub, to keep your balance in a standing or sitting position, to get up and to transfer from one support to another.

It offers a soft and warm touch thanks to its nylon coating.

Its elliptical design of 38 x 25 mm guarantees optimal grip and very good ergonomics.

With a distance between the bar and the wall of only 38 mm, its footprint is minimal.