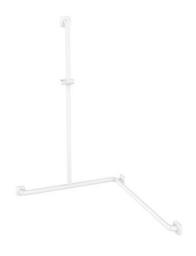

#### **PRODUCT DESCRIPTION**

The ERGOLIFE 2-wall corner T-bar is mainly installed in a shower or bathtub area.

It allows you to cross the step of a tray or the edge of a bathtub, to keep your balance in a standing or sitting position, to get up and to transfer from one support to another.

This bar includes a pull-out shower holder.

It is reversible and delivered disassembled.

The ERGOLIFE range is ideal for hospitals, nursing homes and retirement homes.