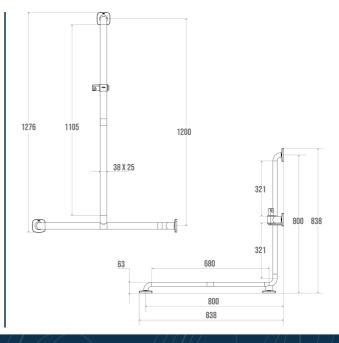

It offers a soft and warm touch thanks to its nylon coating.

Its elliptical design of 38  $\times$  25 mm guarantees optimal grip and very good ergonomics.

With a distance between the bar and the wall of only 38 mm, its footprint is minimal.

## **TECHNICAL DATA**

| Load Capacity                | 150 kg               |
|------------------------------|----------------------|
| Laboratory Tests             | 225 kg               |
| Product Type                 | 2-wall corner T-bars |
| Range                        | ERGOLIFE             |
| Made in France               | Yes                  |
| Eligible for my Adapt' bonus | Yes                  |
| Guarantee                    | 10 years             |
| Matter                       | Nylon                |
| Diameter                     | 38 x 25 mm           |
| Gencod                       | 3563390453605        |
| Colour                       | White                |
| Version                      | With bases           |