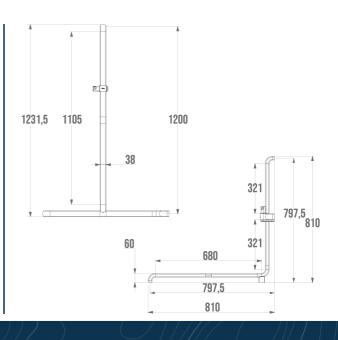

#### PRODUCT DESCRIPTION

The ERGOLIFE 2-wall corner T-bar is mainly installed in a shower or bathtub area.

It allows you to cross the step of a tray or the edge of a bathtub, to keep your balance in a standing or sitting position, to get up and to transfer from one support to another.

It offers a soft and warm touch thanks to its nylon coating.

Its elliptical design of 38 x 25 mm guarantees optimal grip and very good ergonomics.

With a distance between the bar and the wall of only 38 mm, its footprint is minimal.

### **TECHNICAL DATA**

| Product Type                 | 2-wall corner T-bars |
|------------------------------|----------------------|
| Range                        | ERGOLIFE             |
| Load capacity                | 110 kg               |
| Made in France               | Yes                  |
| Eligible for my Adapt' bonus | Yes                  |
| Guarantee                    | 10 years             |
| Matter                       | Nylon                |
| Diameter                     | 38 x 25 mm           |
| Gencod                       | 3563390453650        |
| Colour                       | White                |
| Version                      | Without bases        |