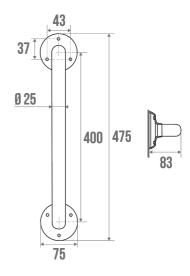

## STRAIGHT BAR, Ø 25 MM, VISIBLE FASTENERS

Chrome plated 002904

## **TECHNICAL DATA**

| Product Type                 | Straight bars |
|------------------------------|---------------|
| Range                        | BRASS         |
| Load capacity                | 70 kg         |
| Eligible for my Adapt' bonus | Yes           |
| Guarantee                    | 10 years      |
| Matter                       | Brass         |
| Diameter                     | 25 mm         |
| Gencod                       | 3563390029046 |
| Colour                       | Chrome plated |
| Size                         | 400 mm        |