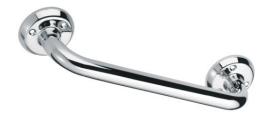

## STRAIGHT BAR, Ø 25 MM, VISIBLE FASTENERS

Chrome plated 002904

## **PRODUCT DESCRIPTION**

The 25 mm diameter mirror-polished chrome-plated brass grab bar can be installed in a shower or bathtub area. It can be positioned vertically, horizontally or 135°.

It allows you to cross the step of a tray or the edge of a bathtub (in an upright position only), to keep your balance in a standing or sitting position, to get up and to transfer from one support to another.