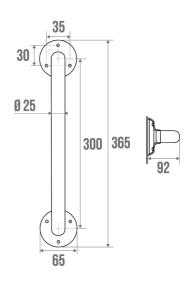

# STRAIGHT BAR, Ø 25 MM, VISIBLE FASTENERS

Chrome plated 002943

## **PRODUCT DESCRIPTION**

The 25 mm diameter mirror-polished chrome-plated brass grab bar can be installed in a shower or bathtub area.

It can be positioned vertically, horizontally or 135°.

It allows you to cross the step of a tray or the edge of a bathtub (in an upright position only), to keep your balance in a standing or sitting position, to get up and to transfer from one support to another.