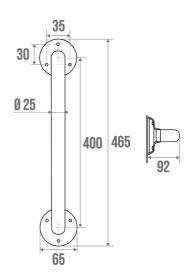

## STRAIGHT BAR, Ø 25 MM, VISIBLE FASTENERS

Chrome plated 002944

## **PRODUCT DESCRIPTION**

The 25 mm diameter mirror-polished chrome-plated brass grab bar can be installed in a shower or bathtub area. It can be positioned vertically, horizontally or 135°. It allows you to cross the step of a tray or the edge of a bathtub (in an upright position only), to keep your balance in a standing or sitting position, to get up and to transfer from one support to another.

## **TECHNICAL DATA**

| Product Type                 | Straight bars |
|------------------------------|---------------|
| Range                        | BRASS         |
| Load capacity                | 90 kg         |
| Eligible for my Adapt' bonus | Yes           |
| Guarantee                    | 10 years      |
| Matter                       | Brass         |
| Diameter                     | 25 mm         |
| Gencod                       | 3563390029442 |
| Colour                       | Chrome plated |
| Size                         | 400 mm        |