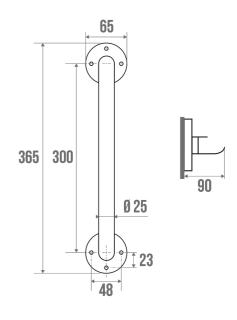

## **TECHNICAL DATA**

| Product Type                 | Straight bars |
|------------------------------|---------------|
| Load capacity                | 80 kg         |
| Made in France               | Yes           |
| Eligible for my Adapt' bonus | Yes           |
| Guarantee                    | 1 year        |
| Matter                       | Steel         |
| Diameter                     | 25 mm         |
| Gencod                       | 3563398229745 |
| Weight                       | 0.279 kg      |
| Colour                       | White         |
| Size                         | 300 mm        |