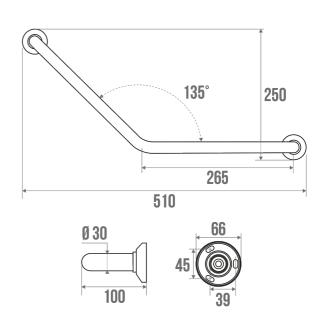

## ANGLED BAR 135° Ø 30 MM

Brushed 049630

#### **PRODUCT DESCRIPTION**

The 135° angled bar in brushed stainless steel with a diameter of 30 mm can be installed in a toilet or bathtub area.

It allows you to keep your balance while standing or sitting, to get up and to transfer from one support to another.

#### **TECHNICAL DATA**

| Load Capacity                | 150 kg          |
|------------------------------|-----------------|
| Product Type                 | Angled bars     |
| Range                        | Stainless steel |
| Made in France               | Yes             |
| Eligible for my Adapt' bonus | Yes             |
| Guarantee                    | 5 years         |
| Matter                       | Stainless steel |
| Diameter                     | 30 mm           |
| Gencod                       | 3563390496305   |
| Weight                       | 0.540 kg        |
| Colour                       | Brushed         |
| Size                         | 265 x 265 mm    |