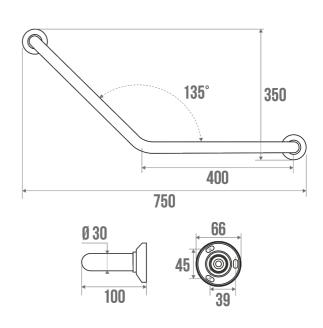

# ANGLED BAR 135° Ø 30 MM

Brushed 049640

### **PRODUCT DESCRIPTION**

The 135° angled bar in brushed stainless steel with a diameter of 30 mm can be installed in a toilet or bathtub area.

It allows you to keep your balance while standing or sitting, to get up and to transfer from one support to another.

### **TECHNICAL DATA**

| Product Type                 | Angled bars     |
|------------------------------|-----------------|
| Range                        | Stainless steel |
| Load capacity                | 150 kg          |
| Made in France               | Yes             |
| Eligible for my Adapt' bonus | Yes             |
| Guarantee                    | 5 years         |
| Matter                       | Stainless steel |
| Diameter                     | 30 mm           |
| Gencod                       | 3563390496404   |
| Weight                       | 0.790 kg        |
| Colour                       | Brushed         |
| Size                         | 400 x 400 mm    |