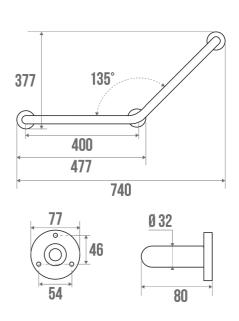

## ANGLED BAR 135° Ø 32 MM

Polished Gloss 000135

#### PRODUCT DESCRIPTION

The 135° angled bar in polished polished stainless steel with a diameter of 32 mm can be installed in a toilet or bathtub area. It allows you to keep your balance while standing or sitting, to get up and to transfer from one support to another.

304 stainless steel provides excellent corrosion resistance and durability even in the wettest conditions.

The fixing covers are made of polished stainless steel.

This bar is available in 2 or 3 attachment points.

### **TECHNICAL DATA**

| Angled bars        |
|--------------------|
| Stainless steel    |
| 150 kg             |
| Yes                |
| 5 years            |
| Stainless steel    |
| 32 mm              |
| 3563390001356      |
| Polished Gloss     |
| 400 x 400 mm       |
| CCTP - 000135.docx |
|                    |