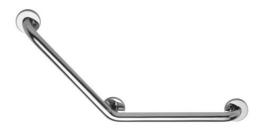

## ANGLED BAR 135° Ø 32 MM

Polished Gloss 000135

#### PRODUCT DESCRIPTION

The 135° angled bar in polished polished stainless steel with a diameter of 32 mm can be installed in a toilet or bathtub area. It allows you to keep your balance while standing or sitting, to get up and to transfer from one support to another.

304 stainless steel provides excellent corrosion resistance and durability even in the wettest conditions.

The fixing covers are made of polished stainless steel.

This bar is available in 2 or 3 attachment points.