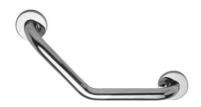

## ANGLED BAR 135° Ø 32 MM

Polished Gloss 000136

#### PRODUCT DESCRIPTION

The 135° angled bar in polished polished stainless steel with a diameter of 32 mm can be installed in a toilet or bathtub area. It allows you to keep your balance while standing or sitting, to get up and to transfer from one support to another.