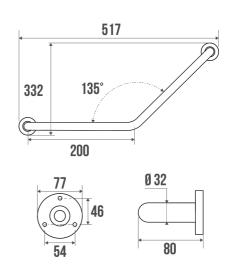

## ANGLED BAR 135° Ø 32 MM

Polished Gloss 000136

#### PRODUCT DESCRIPTION

The 135° angled bar in polished polished stainless steel with a diameter of 32 mm can be installed in a toilet or bathtub area. It allows you to keep your balance while standing or sitting, to get up and to transfer from one support to another.

304 stainless steel provides excellent corrosion resistance and durability even in the wettest conditions.

The fixing covers are made of polished stainless steel.

This bar is available in 2 or 3 attachment points.

### TECHNICAL DATA

| Load Capacity                | 150 kg          |
|------------------------------|-----------------|
| Product Type                 | Angled bars     |
| Range                        | Stainless steel |
| Eligible for my Adapt' bonus | Yes             |
| Guarantee                    | 5 years         |
| Matter                       | Stainless steel |
| Diameter                     | 32 mm           |
| Gencod                       | 3563390001363   |
| Colour                       | Polished Gloss  |
| Size                         | 200 x 200 mm    |