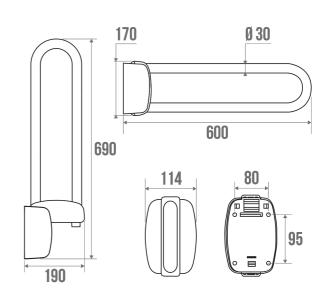

#### **TECHNICAL DATA**

| Load Capacity                | 150 kg          |
|------------------------------|-----------------|
| Product Type                 | Lifting Bars    |
| Range                        | Stainless steel |
| Made in France               | Yes             |
| Eligible for my Adapt' bonus | Yes             |
| Guarantee                    | 10 years        |
| Matter                       | Stainless steel |
| Diameter                     | 32 mm           |
| Gencod                       | 3563390488652   |
| Weight                       | 1.806 kg        |
| Colour                       | Brushed         |
| Size                         | 600 mm          |