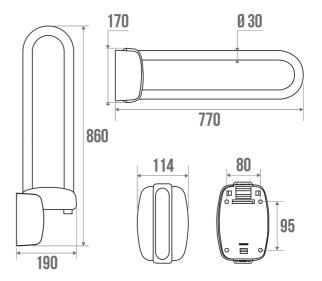

## **TECHNICAL DATA**

| Product Type                 | Lifting Bars    |
|------------------------------|-----------------|
| Range                        | Stainless steel |
| Load capacity                | 120 kg          |
| Made in France               | Yes             |
| Eligible for my Adapt' bonus | Yes             |
| Guarantee                    | 10 years        |
| Matter                       | Stainless steel |
| Diameter                     | 32 mm           |
| Gencod                       | 3563390488850   |
| Weight                       | 2.016 kg        |
| Colour                       | Brushed         |
| Size                         | 770 mm          |