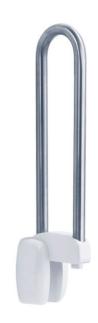

## **PRODUCT DESCRIPTION**

The brushed stainless steel lift-up bar can be installed in the toilet. It locks in an upright position.

**PRODUCT ADVANTAGES** 

ROUND TUBE

MADE IN FRANCE