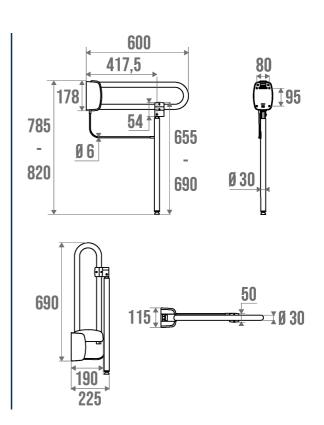

#### **PRODUCT DESCRIPTION**

The lift-up bar with stainless steel support stand can be installed in the toilet.

It locks in an upright position.

The support stand allows height adjustment of 3.5 cm per cylinder.

## **TECHNICAL DATA**

| Load Capacity                | 150 kg          |
|------------------------------|-----------------|
| Laboratory Tests             | 225 kg          |
| Product Type                 | Lifting Bars    |
| Range                        | Stainless steel |
| Made in France               | Yes             |
| Eligible for my Adapt' bonus | Yes             |
| Guarantee                    | 10 years        |
| Medical Works Council        | Yes             |
| Matter                       | Stainless steel |
| Diameter                     | 32 mm           |
| Gencod                       | 3563390488669   |
| Weight                       | 3.138 kg        |
| Colour                       | Brushed         |
| Size                         | 600 mm          |