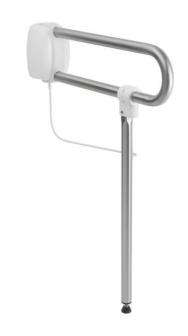

#### **PRODUCT DESCRIPTION**

The lift-up bar with stainless steel support stand can be installed in the toilet.

It locks in an upright position.

The support stand allows height adjustment of 3.5 cm per cylinder.

It is available in brushed stainless steel or glossy polished stainless steel. The shiny stainless steel version is equipped with a toilet paper dispenser.