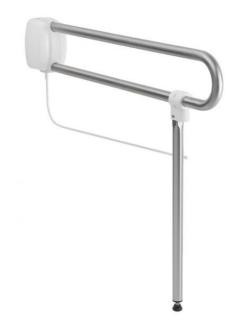

#### **PRODUCT DESCRIPTION**

The lift-up bar with stainless steel support stand can be installed in the toilet.

It locks in an upright position.

The support stand allows height adjustment of 3.5 cm per cylinder.

It is available in brushed stainless steel or glossy polished stainless steel. The shiny stainless steel version is equipped with a toilet paper dispenser.