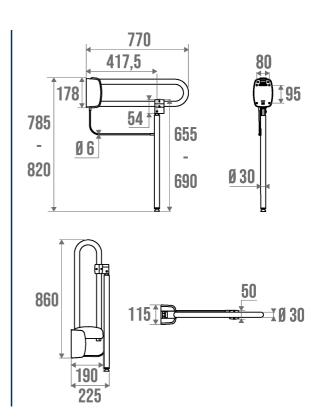

## **TECHNICAL DATA**

| Load Capacity                | 150 kg          |
|------------------------------|-----------------|
| Laboratory Tests             | 225 kg          |
| Product Type                 | Lifting Bars    |
| Range                        | Stainless steel |
| Made in France               | Yes             |
| Eligible for my Adapt' bonus | Yes             |
| Guarantee                    | 10 years        |
| Medical Works Council        | Yes             |
| Matter                       | Stainless steel |
| Diameter                     | 32 mm           |
| Gencod                       | 3563390488867   |
| Weight                       | 3.360 kg        |
| Colour                       | Brushed         |
| Size                         | 770 mm          |