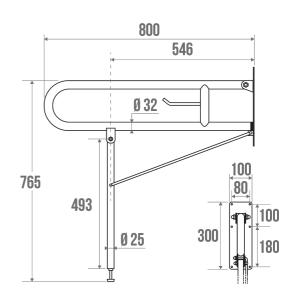

### PRODUCT DESCRIPTION

The lift-up bar with stainless steel support stand can be installed in the toilet.

It locks in an upright position.

The support stand allows height adjustment of 3.5 cm per cylinder.

#### **TECHNICAL DATA**

| Load Capacity                | 150 kg          |
|------------------------------|-----------------|
| Product Type                 | Lifting Bars    |
| Range                        | Stainless steel |
| Made in France               | Yes             |
| Eligible for my Adapt' bonus | Yes             |
| Guarantee                    | 10 years        |
| Medical Works Council        | Yes             |
| Matter                       | Stainless steel |
| Diameter                     | 32 mm           |
| Colour                       | Polished Gloss  |
| Size                         | 800 mm          |