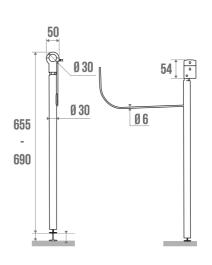

# **TECHNICAL SHEET**

## **SUPPORT KICKSTAND**

CTAND

Brushed 048809

The support stand in brushed 304 stainless steel can be adapted to the lifting bars ref. 048865 and 048885 (not included).

The height of the stand is adjusted by cylinder.

The use of a support stand is recommended when the fixing wall is not strong enough.

PELLET