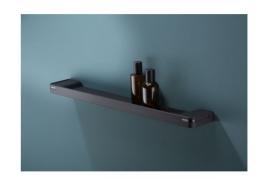

## **ALUR WASHBASIN SHELF**

Matte Black 400723

### PRODUCT DESCRIPTION

The ALUR Bathroom Sink Shelf is designed to be wall-mounted, providing a convenient storage solution for toiletries.

Powder coating, a powder coating process, gives aluminum a smooth finish that is resistant to scratches, corrosion, and moisture.