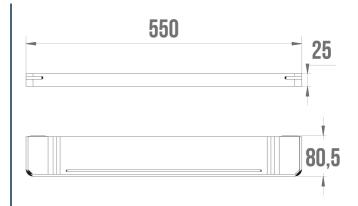

#### **TECHNICAL DATA**

| Range ALUR  Made in France Yes  Guarantee 5 years |
|---------------------------------------------------|
|                                                   |
| Guarantee 5 years                                 |
|                                                   |
| Matter Aluminium                                  |
| Gencod 3563394007231                              |
| Weight 0.650 kg                                   |
| Colour Matte Black                                |