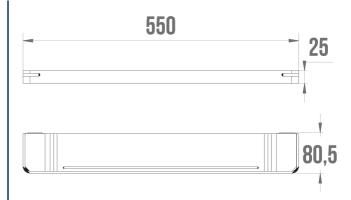

### PRODUCT DESCRIPTION

The ALUR Bathroom Sink Shelf is designed to be wall-mounted, providing a convenient storage solution for toiletries. Powder coating, a powder coating process, gives aluminum a smooth finish that is resistant to scratches, corrosion, and moisture.

#### **TECHNICAL DATA**

| Product Type   | Washbasin shelf |
|----------------|-----------------|
| Range          | ALUR            |
| Made in France | Yes             |
| Guarantee      | 5 years         |
| Matter         | Aluminium       |
| Gencod         | 3563394008238   |
| Weight         | 0.650 kg        |
| Colour         | Matte White     |