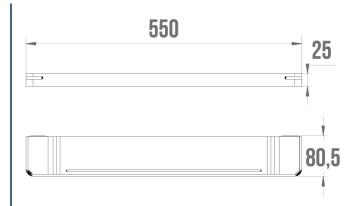

## **ALUR WASHBASIN SHELF**

Matte Grey 400923

#### PRODUCT DESCRIPTION

The ALUR Bathroom Sink Shelf is designed to be wall-mounted, providing a convenient storage solution for toiletries.

Powder coating, a powder coating process, gives aluminum a smooth finish that is resistant to scratches, corrosion, and moisture.

#### **TECHNICAL DATA**

| Product Type   | Washbasin shelf |
|----------------|-----------------|
| Range          | ALUR            |
| Made in France | Yes             |
| Guarantee      | 5 years         |
| Matter         | Aluminium       |
| Gencod         | 3563394009235   |
| Weight         | 0.650 kg        |
| Colour         | Matte Grey      |
|                |                 |