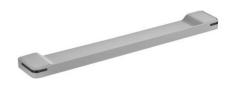

## **ALUR WASHBASIN SHELF**

Matte Grey 400923

#### PRODUCT DESCRIPTION

The ALUR Bathroom Sink Shelf is designed to be wall-mounted, providing a convenient storage solution for toiletries.

Powder coating, a powder coating process, gives aluminum a smooth finish that is resistant to scratches, corrosion, and moisture.