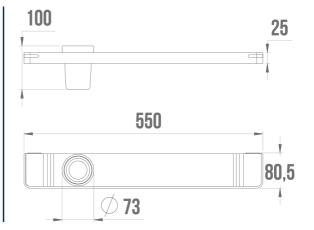

## WASHBASIN SHELF WITH GLASS HOLDER ALUR

**Matte White** 

400824

## **PRODUCT DESCRIPTION**

The ALUR Bathroom Sink Shelf is designed to be wallmounted, providing a convenient storage solution for toiletries. It has a built-in glass holder.

Powder coating, a powder coating process, gives aluminum a smooth finish that is resistant to scratches, corrosion, and moisture.