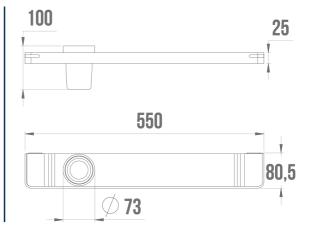

## WASHBASIN SHELF WITH GLASS HOLDER ALUR

**Matte Black** 

400724

## **PRODUCT DESCRIPTION**

The ALUR Bathroom Sink Shelf is designed to be wallmounted, providing a convenient storage solution for toiletries. It has a built-in glass holder.

Powder coating, a powder coating process, gives aluminum a smooth finish that is resistant to scratches, corrosion, and moisture.

## **TECHNICAL DATA**

| Product Type   | Washbasin shelf |
|----------------|-----------------|
| Range          | ALUR            |
| Made in France | Yes             |
| Guarantee      | 5 years         |
| Matter         | Aluminium       |
| Gencod         | 3563394007248   |
| Weight         | 0.710 kg        |
| Colour         | Matte Black     |